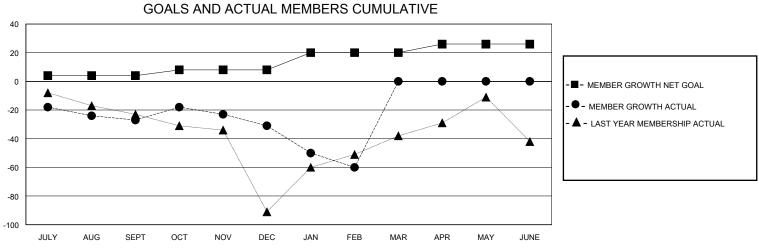

## District 60 B

Results as of: 2/29/2024

| GMT:                  |               | GMT CA    |               |                       |                       |                         |                                                    |  |
|-----------------------|---------------|-----------|---------------|-----------------------|-----------------------|-------------------------|----------------------------------------------------|--|
|                       | Club          | s         |               | Members               |                       |                         |                                                    |  |
| RESULTS FOR 2023-2024 |               |           |               | RESULTS FOR 2023-2024 |                       |                         |                                                    |  |
| QUARTER               | NEW CLUB GOAL | NEW CLUBS | DROPPED CLUBS | QUARTER MEMB          | ER GROWTH NET<br>GOAL | MEMBER GROWTH<br>ACTUAL | DROPPED<br>MEMBERS ACTUAL<br>(including transfers) |  |
| JULY/AUG/SEPT         | 0             | 0         | 0             | JULY/AUG/SEPT         | 4                     | 29                      | 46                                                 |  |
| OCT/NOV/DEC           | 0             | 0         | 0             | OCT/NOV/DEC           | 4                     | 29                      | 33                                                 |  |
| JAN/FEB/MAR           | 0             | 0         | 1             | JAN/FEB/MAR           | 12                    | 23                      | 36                                                 |  |
| APR/MAY/JUNE          | 1             | 0         | 0             | APR/MAY/JUNE          | 6                     | 0                       | 0                                                  |  |